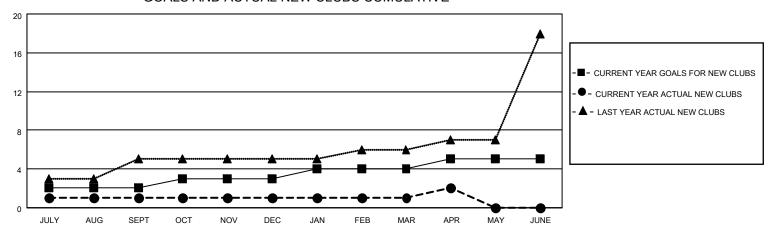

## MONTHLY MEMBERSHIP PROGRESS REPORT

LOCATION INDIA District 3233 C Results as of: 4/30/2023

| Clubs                 |               |           |               | Members               |                        |                         |                                                    |
|-----------------------|---------------|-----------|---------------|-----------------------|------------------------|-------------------------|----------------------------------------------------|
| RESULTS FOR 2022-2023 |               |           |               | RESULTS FOR 2022-2023 |                        |                         |                                                    |
| QUARTER               | NEW CLUB GOAL | NEW CLUBS | DROPPED CLUBS | QUARTER MEME          | BER GROWTH NET<br>GOAL | MEMBER GROWTH<br>ACTUAL | DROPPED<br>MEMBERS ACTUAL<br>(including transfers) |
| JULY/AUG/SEPT         | 2             | 1         | 1             | JULY/AUG/SEPT         | 60                     | 129                     | 59                                                 |
| OCT/NOV/DEC           | 1             | 0         | 8             | OCT/NOV/DEC           | 60                     | 57                      | 159                                                |
| JAN/FEB/MAR           | 1             | 0         | 2             | JAN/FEB/MAR           | 40                     | 162                     | 44                                                 |
| APR/MAY/JUNE          | 1             | 1         | 0             | APR/MAY/JUNE          | 40                     | 67                      | 19                                                 |