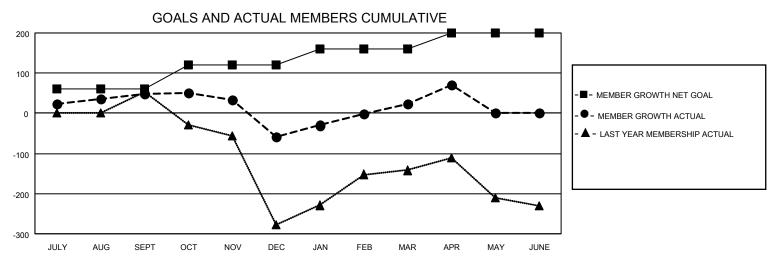

## MONTHLY MEMBERSHIP PROGRESS REPORT

LOCATION INDIA District 3233 C Results as of: 4/30/2023

| Clubs                 |               |           |               | Members               |                        |                         |                                                    |
|-----------------------|---------------|-----------|---------------|-----------------------|------------------------|-------------------------|----------------------------------------------------|
| RESULTS FOR 2022-2023 |               |           |               | RESULTS FOR 2022-2023 |                        |                         |                                                    |
| QUARTER               | NEW CLUB GOAL | NEW CLUBS | DROPPED CLUBS | QUARTER MEME          | BER GROWTH NET<br>GOAL | MEMBER GROWTH<br>ACTUAL | DROPPED<br>MEMBERS ACTUAL<br>(including transfers) |
| JULY/AUG/SEPT         | 2             | 1         | 1             | JULY/AUG/SEPT         | 60                     | 129                     | 59                                                 |
| OCT/NOV/DEC           | 1             | 0         | 8             | OCT/NOV/DEC           | 60                     | 57                      | 159                                                |
| JAN/FEB/MAR           | 1             | 0         | 2             | JAN/FEB/MAR           | 40                     | 162                     | 44                                                 |
| APR/MAY/JUNE          | 1             | 1         | 0             | APR/MAY/JUNE          | 40                     | 67                      | 19                                                 |